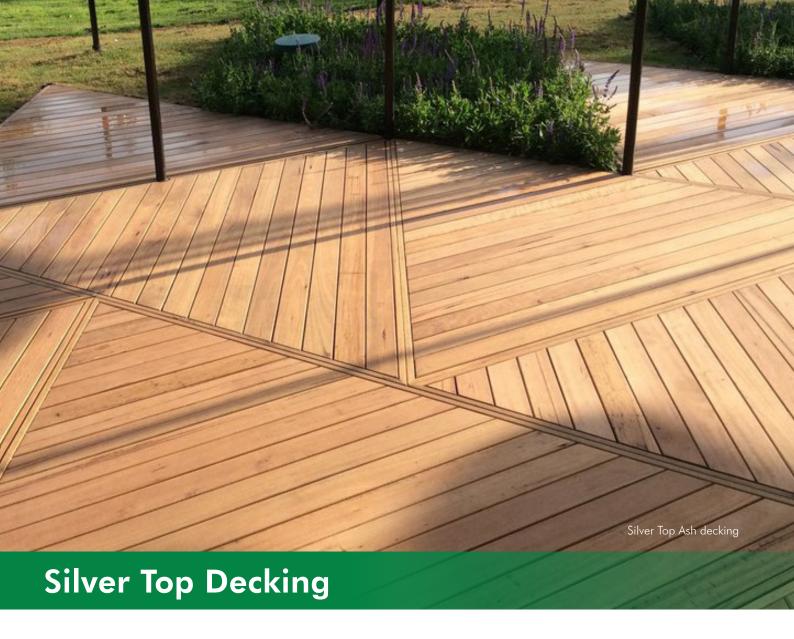

## Features and Benefits

All decking is dressed with 4 pencil round edge profile for a superior smooth finish.

## Grade - Standard & Better

Manufactured & graded to Pentarch Forestry grade specification standards, providing a superior outdoor timber decking solution for your next project.

## **Specifications**

| •                           |                                           |
|-----------------------------|-------------------------------------------|
| Board Size                  | 90 x 22mm & 134 x 22mm                    |
| Board Lengths               | Random lengths available from 1.5m - 5.7m |
| Janka                       | 9.5                                       |
| Bushfire Attack Level (BAL) | 29                                        |

Sustainably Grown. Australian Made.

Note: Variations within a timber species are normal, therefore photographs, samples and displays can only be indicative of colour and should not be used for final selection. It is normal for natural timber products to react to changes in atmospheric and environmental conditions such as humidity and temperature.